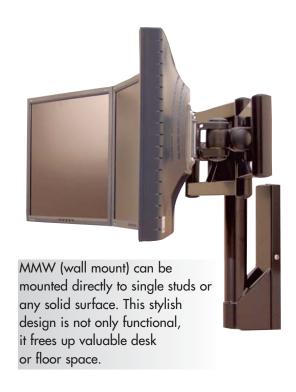

## New mounting solution can hold up to six monitors

The Multi-Monitor Series is the latest addition to its line of LCD mounts. It comes in three models: MMT (tabletop stand), MMW (wall mount) or MMC (ceiling mount). All three styles come with the standard three-screen mounting arm. Customers may order additional mounting arms to suit their particular needs.

You can mount up to six monitors on our MMT (tabletop stand) or MMC (ceiling mount not shown), by ordering an additional Multi-Monitor Arm (Model # MMA).